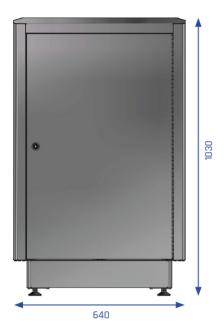

Metal

Drip tray galvanized steel

leakproof

Type 2 Inner liner

galvanized steel

leakproof

Color RAL 5012 / Light blue

Width 640 mm
Depth 580 mm
Height 1030 mm