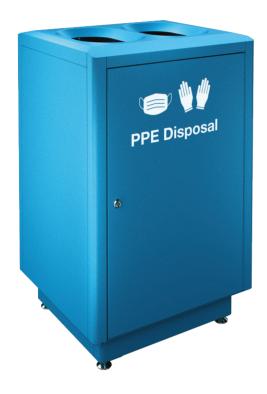

# Recycling bin S200-PPE

Volume 100 / 100 Liter

Compartments 2

Casing material 1.4301 (AISI 304)

stainless steel, brushed

Casing material thickness 1,5 mm

Interior:

Type 1 Bag holder

# Recycling bin S200-PPE

**Description:** Self-supporting, straight exterior walls incl. rounded corner profiles and a cover construction made of stainless steel, fastened with a galvanized interior construction, provide great stability. The funnel-shaped openings on the top of the container guide the waste into either a bag holder (version 1) or a galvanized inner liner, which also serves as a bag holder (version 2).

**Safety:** The funnel-shaped opening in combination with the inner construction provides a self-extinguishing effect (TÜV-certified). The snap lock protects the container against unauthorized access.

**Handling:** The liners are emptied through the two large front doors, which are opened with a key. Two versions are available. In version 1, the waste bag is attached to an extendible bag holder. Version 2 has a inner liner, which is emptied by removing the liner and subsequently lifting out the bag.