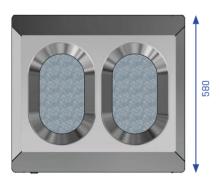

Metal

Drip tray galvanized steel

leakproof

Type 2 Inner liner

galvanized steel

leakproof

Color RAL 5012 / Light blue

Width 640 mm
Depth 580 mm
Height 1030 mm

Weight approx. 61,0 kg Slot size 167 x 296 mm

Accessories / Options see FEATURES

AUWEKO GmbH · Dornhofstraße 34 · 63263 Neu-Isenburg

Telefon: +49 6102 37537-0 · Fax: +49 6102 37537-100 · Email: vertrieb@auweko.de · Website: www.auweko.de