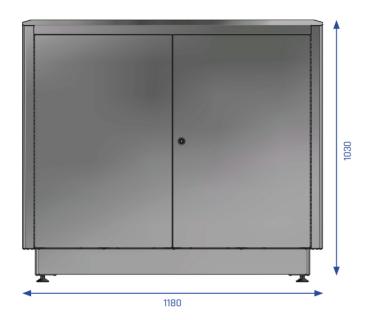

Metal

Drip tray galvanized steel

leakproof

Type 2 Inner liner

galvanized steel

leakproof

Width 1180 mm
Depth 580 mm
Height 1030 mm

Weight approx. 100,0 kg Slot Size 167 x 296 mm