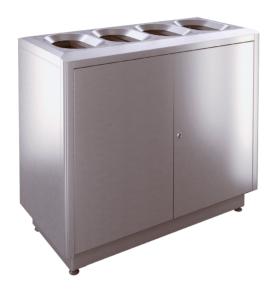

# Recycling bin S400

Volume 100 / 100 / 100 / 100 Liter

Compartments 4

Casing material 1.4301 (AISI 304)

stainless steel, brushed

Casing material thickness 1,5 mm

Interior:

Type 1 Bag holder

Metal

Drip tray galvanized steel

leakproof

Type 2 Inner liner

galvanized steel

leakproof

Width 1180 mm
Depth 580 mm
Height 1030 mm

Weight approx. 100,0 kg Slot Size 167 x 296 mm

### Recycling bin S400

**Description:** Self-supporting, straight exterior walls incl. rounded corner profiles and a cover construction made of stainless steel, fastened with a galvanized interior construction, provide great stability. The funnel-shaped openings on the top of the container guide the waste into either a bag holder (version 1) or a galvanized inner liner, which also serves as a bag holder (version 2).