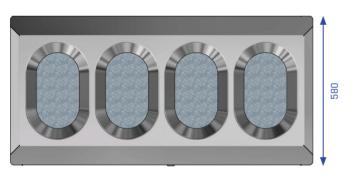

# Recycling bin S400

Volume 100 / 100 / 100 / 100 Liter

Compartments 4

Casing material 1.4301 (AISI 304)

stainless steel, brushed

Casing material thickness 1,5 mm

Interior:

Type 1 Bag holder

Metal

Drip tray galvanized steel

leakproof

Type 2 Inner liner

galvanized steel

leakproof

Width 1180 mm
Depth 580 mm
Height 1030 mm

Weight approx. 100,0 kg Slot Size 167 x 296 mm