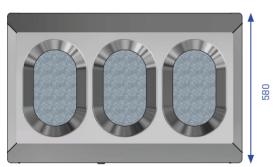

# Recycling bin, covered S300D

Volume 100 / 100 / 100 Liter

Compartments 3

Casing material 1.4301 (AISI 304)

stainless steel, brushed

Casing material thickness 1,5 mm

Interior:

Type 1 Bag holder

Metal

Drip tray galvanized steel

leakproof

Type 2 Inner liner

galvanized steel

leakproof

Width 910 mm
Depth 580 mm
Height 1413 mm

Weight approx. 89,0 kg
Slot size 167 x 296 mm
Accessible height 1030 mm

## Recycling bin, covered \$3000

**Description:** Self-supporting, straight exterior walls incl. rounded corner profiles and a cover construction made of stainless steel, fastened with a galvanized interior construction, provide great stability. The funnel-shaped openings on the top of the container guide the waste into either a bag holder (version 1) or a galvanized inner liner, which also serves as a bag holder (version 2).