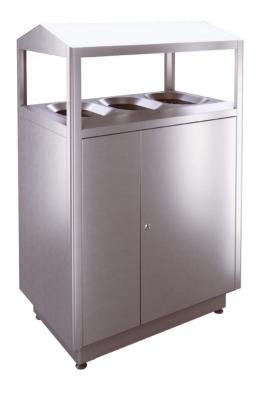

# Recycling bin, covered S300D

Volume 100 / 100 / 100 Liter

Compartments 3

Casing material 1.4301 (AISI 304)

stainless steel, brushed

Casing material thickness 1,5 mm

Interior:

Type 1 Bag holder

## Recycling bin, covered \$3000

**Description:** Self-supporting, straight exterior walls incl. rounded corner profiles and a cover construction made of stainless steel, fastened with a galvanized interior construction, provide great stability. The funnel-shaped openings on the top of the container guide the waste into either a bag holder (version 1) or a galvanized inner liner, which also serves as a bag holder (version 2).