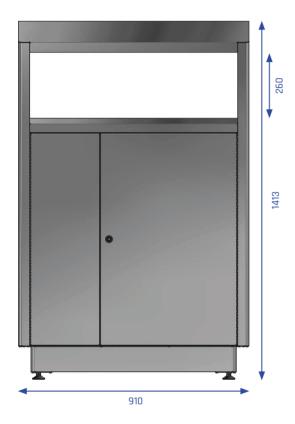

Metal

Drip tray galvanized steel

leakproof

Type 2 Inner liner

galvanized steel

leakproof

Width 910 mm
Depth 580 mm
Height 1413 mm

Weight approx. 89,0 kg
Slot size 167 x 296 mm
Accessible height 1030 mm