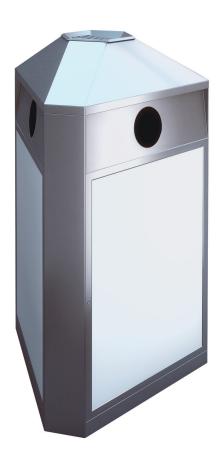

# Recycling bin with Information panels R1-R3

Volume 80 or 30 / 30 / 30 Liter

Compartments 1 or 3

Casing material 1.4301 (AISI 304)

stainless steel, brushed

Casing material thickness 1,5 mm

Inner liner material galvanized steel

## Recycling bin with Information panels R1-R3

**Description:** Well visible outer walls made of stainless steel. Front openings, suitable for unprotected/ outdoor areas. All doors contain transparent plastic panels for individual design or the option to use and them as advertising space. An integrated, theft-proof ashtray or flat cover on the top is a standard equipment.