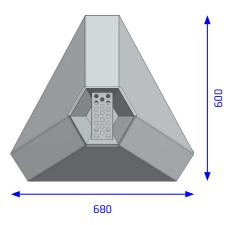

leakproof

Information panel polyethylene sheet (1 mm)

transparent 519 x 603 mm

Width 680 mm Depth 600 mm

Height 1100 mm

Weight 55,0 / 45,0 kg
Slot size see FEATURES

Accessoires / Options see FEATURES

AUWEKO GmbH · Dornhofstraße 34 · 63263 Neu-Isenburg