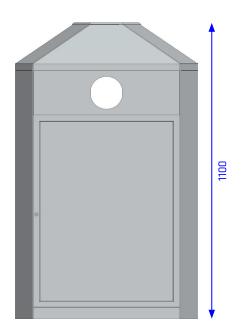

leakproof

Information panel polyethylene sheet (1 mm)

transparent 519 x 603 mm

Width 680 mm Depth 600 mm

Height 1100 mm

Weight 55,0 / 45,0 kg
Slot size see FEATURES

Accessoires / Options see FEATURES

AUWEKO GmbH · Dornhofstraße 34 · 63263 Neu-Isenburg